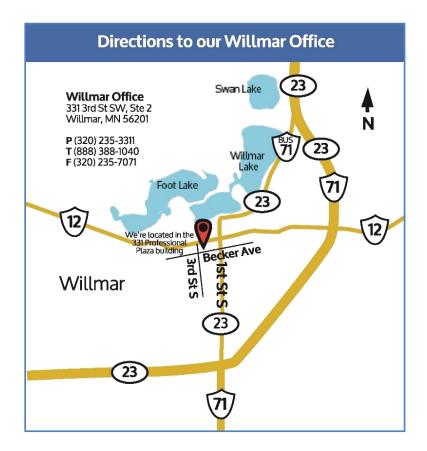

## From Highway 12

Traveling east on Highway 12: Turn right onto 3<sup>rd</sup> Street SW. Continue for two and a half blocks. We're located in the 331 Professional Plaza building, in the suite on the left.

Traveling west on Highway 12: Turn left onto 3<sup>rd</sup> Street SW. Continue for two and a half blocks. We're located in the 331 Professional Plaza building, in the suite on the left.

## From Business 71/1<sup>St</sup> Street

Traveling south on Business 71/1<sup>st</sup> Street: Turn right onto Litchfield Ave SW. Turn left onto 3<sup>rd</sup> Street SW. We're located in the 331 Professional Plaza building, in the suite on the left.

Traveling north on Business 71/1<sup>st</sup> Street: Turn left onto Becker Ave SW. Turn right on 3<sup>rd</sup> Street SW. We're located in the 331 Professional Plaza building, in the suite on the left.

## From Minnesota 23

Traveling east on Minnesota 23: Follow Minnesota 23 to 3<sup>rd</sup> St SW and turn right. We're located in the 331 Professional Plaza building, in the suite on the left.

Traveling west on Minnesota 23: Follow Minnesota 23 to Business 71. Continue on Business 71/1<sup>st</sup> Street. Turn right onto Litchfield Ave SW. Turn left onto 3<sup>rd</sup> Street SW. We're located in the 331 Professional Plaza building, in the suite on the left.